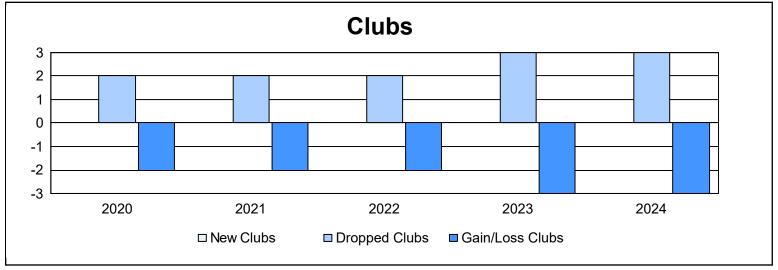

District LD 9 As of June 2024 Cumulative

| Year      | New<br>Clubs | Dropped<br>Clubs | Gain/<br>Loss<br>Clubs | New<br>Members | Charter<br>Members | Reinstate<br>Members | Transfer<br>Members | Total<br>Member<br>Added | Total<br>Members<br>Dropped | Gain/<br>Loss<br>Members |
|-----------|--------------|------------------|------------------------|----------------|--------------------|----------------------|---------------------|--------------------------|-----------------------------|--------------------------|
| 2019-2020 | 0            | 2                | -2                     | 80             | 0                  | 6                    | 0                   | 86                       | 200                         | -114                     |
| 2020-2021 | 0            | 2                | -2                     | 71             | 0                  | 6                    | 4                   | 81                       | 218                         | -137                     |
| 2021-2022 | 0            | 2                | -2                     | 145            | 7                  | 42                   | 1                   | 195                      | 176                         | 19                       |
| 2022-2023 | 0            | 3                | -3                     | 72             | 0                  | 7                    | 6                   | 85                       | 205                         | -120                     |
| 2023-2024 | 0            | 3                | -3                     | 133            | 4                  | 26                   | 8                   | 171                      | 159                         | 12                       |
| Average   | 0            | 2                | -2                     | 100            | 2                  | 17                   | 4                   | 124                      | 192                         | -68                      |